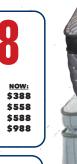

Twin size mattress STARTING \$98

Full size mattress STARTING \$198

Split headreast mattress & adjustable base

\$2,595

<u>was:</u> \$399 NOW: TWIN FULL QUEEN \$298 \$398 \$499

| RESTONIC | KOOL NIGHTS<br>Memory Foam<br>with Cool Gel<br>Queen Size Mattress | Ų                             | 58                                        | 8                                        |
|----------|--------------------------------------------------------------------|-------------------------------|-------------------------------------------|------------------------------------------|
|          |                                                                    | TWIN<br>FULL<br>QUEEN<br>KING | WAS:<br>\$699<br>\$799<br>\$899<br>\$1299 | NOW:<br>\$388<br>\$558<br>\$588<br>\$988 |