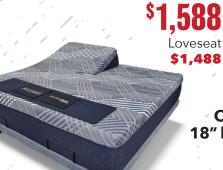

Twin size mattress STARTING \$98

Full size mattress STARTING \$198

Split headreast mattress & adjustable base

\$2,595

<u>was:</u> \$399 NOW: TWIN FULL QUEEN \$298 \$398 \$499

| RESTONIC | KOOL NIGHTS<br>Memory Foam<br>with Cool Gel<br>Queen Size Mattress | Ų                             | 58                                        | 8                                        |
|----------|--------------------------------------------------------------------|-------------------------------|-------------------------------------------|------------------------------------------|
|          |                                                                    | TWIN<br>FULL<br>QUEEN<br>KING | WAS:<br>\$699<br>\$799<br>\$899<br>\$1299 | NOW:<br>\$388<br>\$558<br>\$588<br>\$988 |