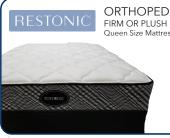

Twin size mattress STARTING \$98

Full size mattress STARTING \$198

Split headreast mattress & adjustable base

\$2,595

<u>was:</u> \$399 NOW: TWIN FULL QUEEN \$298 \$398 \$499

| RESTONIC | KOOL NIGHTS<br>Memory Foam<br>with Cool Gel<br>Queen Size Mattress | Ų                             | 58                                        | 8                                        |
|----------|--------------------------------------------------------------------|-------------------------------|-------------------------------------------|------------------------------------------|
|          |                                                                    | TWIN<br>FULL<br>QUEEN<br>KING | WAS:<br>\$699<br>\$799<br>\$899<br>\$1299 | NOW:<br>\$388<br>\$558<br>\$588<br>\$988 |