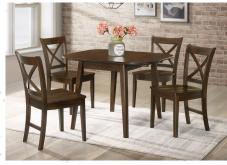

**5 PC Dining set with** drop leaf table in ember finish

LIMITED QUANTITIES

**Recliner** in black **QUANTITIES** 

3 position lift chair with **USB** port in blue

Oak laminate table with \$ 18" leaf & 4 castered chairs